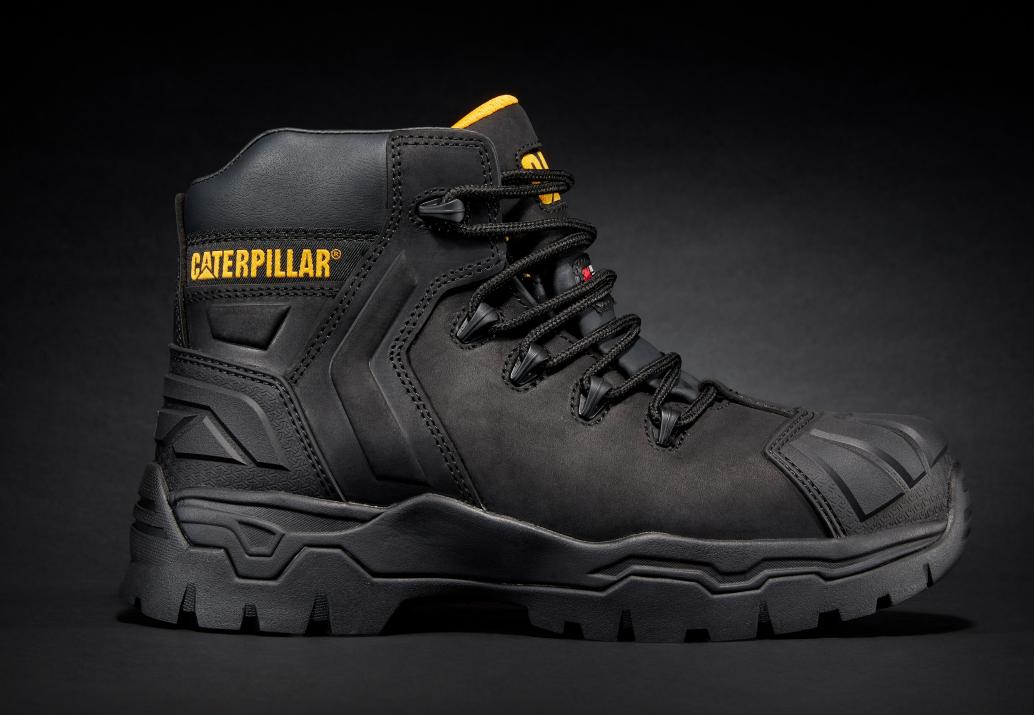

## EVERETT CT S3 WP CI HRO SRC

## **KEY SELLING FEATURES**

- Thinsulate lined for cold insulation that can resist up to -17 degrees
- Waterproof, full grain leather upper keeps feet dry and protected, and provides long-term durability
- Tough and durable rubber outsole that provides excellent grip
- Composite toe: same great protection but non-metallic and lighter than traditional steel
- Energy absorption, puncture resistant and with a heat resistant outsole
- Non-metallic: ideal for those working in aviation

- Molded TPU scuff cap and heel guard for enhanced protection
- Molded EVA midsole offers additional shock absorption and all-day comfort
- Antistatic

BLACK P725322 Waxed Full Grain Leather