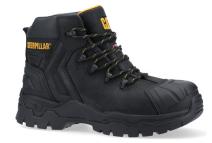

## EVERETT CT S3 WP CI HRO SRC

## **KEY SELLING FEATURES**

- Thinsulate lined for cold insulation that can resist up to -17 degrees
- Waterproof, full grain leather upper keeps feet dry and protected, and provides long-term durability
- Tough and durable rubber outsole that provides excellent grip
- Composite toe: same great protection but non-metallic and lighter than traditional steel
- Energy absorption, puncture resistant and with a heat resistant outsole
- Non-metallic: ideal for those working in aviation

- Molded TPU scuff cap and heel guard for enhanced protection
- Molded EVA midsole offers additional shock absorption and all-day comfort
- Antistatic

BLACK P725322 Waxed Full Grain Leather