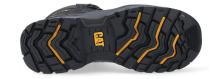

## **KEY SELLING FEATURES**

- Thinsulate lined for cold insulation that can resist up to -17 degrees
- Waterproof, full grain leather upper keeps feet dry and protected, and provides long-term durability
- Tough and durable rubber outsole that provides excellent grip
- Composite toe: same great protection but non-metallic and lighter than traditional steel
- Energy absorption, puncture resistant and with a heat resistant outsole
- Non-metallic: ideal for those working in aviation

## FEATURES & BENEFITS

FOOTBED: Removable PU

FOOTBED LINING: 3M Thinsulate & Mesh

MIDSOLE: EVA

OUTSOLE: Nitrile Rubber

CONSTRUCTION: Cement
AVAILABLE SIZES: UK 6-14
CERTIFICATE NUMBER: TBD
EN ISO EXPIRY DATE: TBD